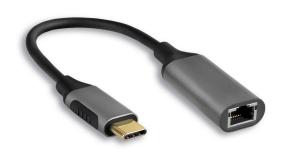

#### USB C to RJ45

Elivi USB C to RJ45 Network Adapter Type-C - Ethernet Female 1000Mbps

Product number: ELV-UC-ENA

### Product Description

Connect your device to a wired Ethernet LAN network up to 1000 Mbps with Elivi adapter. High quality gigabit chipset, Realtek RTI8153. Thunderbolt 3 compatible. The USB C connector has rubber grip handles, so the connector is easy to plug in and out. High quality materials. Goldplated contacts ensure maximum signal quality and stable signal transmission. Easy to use no additional drivers or installation required.