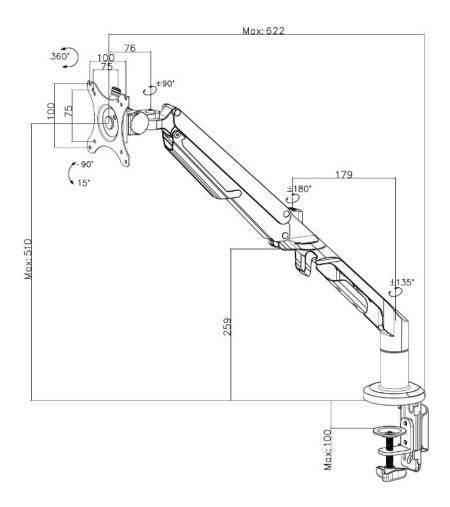

| Black                       |
| Material            | Aluminum, plastic and steel |
| Max load capacity   | 12 Kg                       |
| Installation method | Clamp & Grommet             |
| Surface             | Powder Coating              |
| Max Vesa            | 100x100                     |
| Capacity            | 3 - 12 Kg                   |
| Screen size         | 17 - 36"                    |



# **Extended Specifications**

| VESA compatibility | 100x100, 75x75 |
|--------------------|----------------|
| Type of party      | Gas Arm        |
| EAN                | 7072262006147  |
| Certifications     | CE, RoHS       |

# Single packaging

| Unit       | PCE |  |
|------------|-----|--|
| Quantity   | 1   |  |
| Splittable | X   |  |



# **Dimensional Sketches**