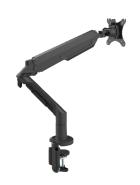

### **Monitor Arm**

Elivi Single Monitor Arm with Gas Lift Black, 17-36", 3-12 Kg

Product number: ELV-MAEG-B

## Product Description

Gas arm that can be easily adjusted so that you can work in a more comfortable, ergonomically correct position. You can rotate, tilt or swing your monitors to find the perfect position for you. With its special quick-release vesa plate, this screen arm is very easy to mount on and off the bracket. The mount supports up to 36" screen / 12kg. VESA compliant to fit almost any monitor.