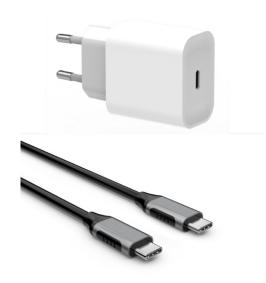

### **USB Wall Charger**

Elivi Wall Charger PD + USB C - USB C 1m 25W Wall Charger + 1m Black/Spacegrey cable

Product number: ELV-25W-USBC2C1

### Product Description

With a charging package from Elivi, you can quickly charge and synchronize your device. Charges up to 50% in 30min. The wall charger is equivalent to Samsung's 25W USB C fast charger but has even wider support for other mobile phones as well. The cable has full audio and video support in 4K at 60 Hz, with a transmission speed up to 10gbps. The cable also supports display port alternate mode.