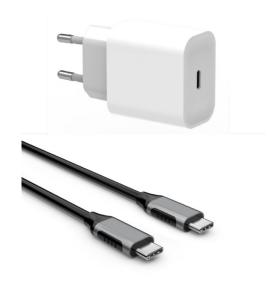

### **USB Wall Charger**

Elivi Wall Charger PD + USB C - USB C 2m 25W Wall Charger + 2m Black/Spacegrey cable

Product number: ELV-25W-USBC2C2

## Product Description

With a charging package from Elivi, you can quickly charge and synchronize your device. Charges up to 50% in 30min. The wall charger is equivalent to Samsung's 25W USB C fast charger but has even wider support for other mobile phones as well. The cable has full audio and video support in 4K at 60 Hz, with a transmission speed up to 10gbps. The cable also supports display port alternate mode.