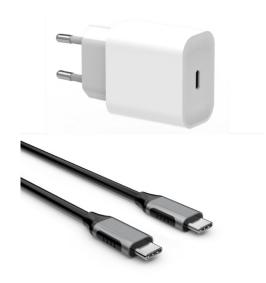

### **USB Wall Charger**

Elivi Wall Charger PD + USB C - USB C 3m 25W Wall Charger + 3m Black/Spacegrey cable

Product number: ELV-25W-USBC2C3

### Product Description

With a charging package from Elivi, you can quickly charge and synchronize your device. Charges up to 50% in 30min. The wall charger is equivalent to Samsung's 25W USB C fast charger but has even wider support for other mobile phones as well. The cable has full audio and video support in 4K at 60 Hz, with a transmission speed up to 10gbps. The cable also supports display port alternate mode.